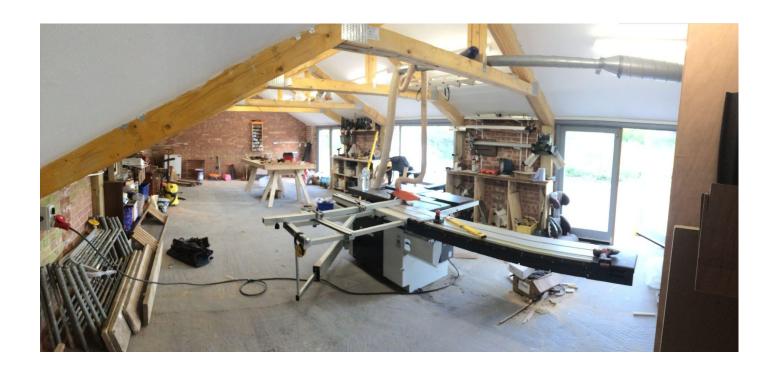

## Wood Centre The Old Pigsty

The Old Pigsty is a commercial unit available to rent from Sylva Foundation by a suitable business concerned with designing or making with wood. The unit lies slightly separate from other buildings and units at the Wood Centre, providing ample space and privacy with views across the countryside, while remaining within close proximity of excellent facilities. The unit benefits from excellent natural light.

- Size of unit: 764 sq ft / 71 m<sup>2</sup>
  (Dimensions: 12.3 x 5.8m)
- Additional sole-use outdoor hardstanding included:
   871 sq ft / 81 m<sup>2</sup>
- Electricity: three-phase, metered
- Additional access to well-equipped community Machinery Workshop, including panel saw, planer, thicknesser and band saw
- Access to separate community facilities, including a well-equipped kitchen, dining area, toilets and shower room
- Location: Sylva Wood Centre, Long Wittenham, Oxfordshire OX14 4QT