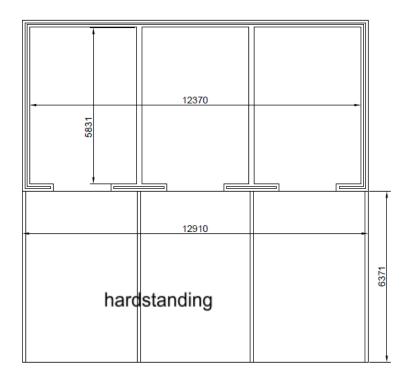

- Size of unit: 764 sq ft / 71 m<sup>2</sup>
  (Dimensions: 12.3 x 5.8m)
- Additional sole-use outdoor hardstanding included:
   871 sq ft / 81 m<sup>2</sup>
- Electricity: three-phase, metered
- Additional access to well-equipped community Machinery Workshop, including panel saw, planer, thicknesser and band saw
- Access to separate community facilities, including a well-equipped kitchen, dining area, toilets and shower room
- Location: Sylva Wood Centre, Long Wittenham, Oxfordshire OX14 4QT