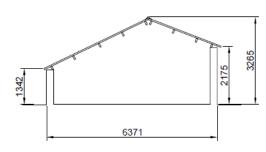

- Size of unit: 764 sq ft / 71 m<sup>2</sup>
  (Dimensions: 12.3 x 5.8m)
- Additional sole-use outdoor hardstanding included:
   871 sq ft / 81 m<sup>2</sup>
- Electricity: three-phase, metered
- Additional access to well-equipped community Machinery Workshop, including panel saw, planer, thicknesser and band saw
- Access to separate community facilities, including a well-equipped kitchen, dining area, toilets and shower room
- Location: Sylva Wood Centre, Long Wittenham, Oxfordshire OX14 4QT